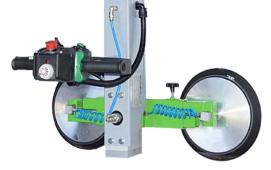

#### MANIPULATOR MANI-2

# MANIPULATORS MANI SERIES

- Equipped with an independent, pneumatic "Venturi" vacuum pump, with compressed air feed.
- Electric or pneumatic rotation 90° (clockwise and counter-clockwise) and electric or pneumatic tilting 90°.
- Safety system which does not allow the operator to unload the glass sheet, unless the glass leans on a surface.
- Safety tank to guarantee the hold of the glass and acoustic alarm, to warn the operator when to lift the glass sheet.
- Quick release by an air compressed flow.
- All commands, including the crane hoist controls (optional), on one comfortable console.
- Optional extendable arms.
- Optional crane hoist controls on the console, double speed or variable speed.