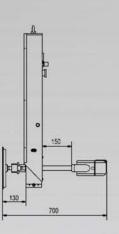

### **Manipulator MANI-4**

### MANIPULATOR MANI-4

| Model                        | MANI-2F        | MANI-2E        | MANI-2E        | MANI-4GEBE       | MANI-4GPBP       |
|------------------------------|----------------|----------------|----------------|------------------|------------------|
| Suction cups:                | 2              | 2              | 2              | 4                | 4                |
| Capacity:                    | 180 Kg         | 180 Kg         | 250 Kg         | 360 Kg           | 360 Kg           |
| Max. glass dimensions (LxH): | 2500x2000 mm   | 2500x2000 mm   | 2500x2000 mm   | 3300x2600 mm     | 3300x2600 mm     |
| Min. glass dimensions (LxH): | 800x350 mm     | 800x350 mm     | 800x350 mm     | 1200x800 mm      | 1200x800 mm      |
| Feed:                        | Compressed air | Compressed air | Compressed air | Compressed air   | Compressed air   |
| Rotation:                    |                | 200° electric  | 200° electric  | 90° electric     | 90° pneumatic    |
| Tilting:                     | (#             | *              | 27             | 90° electric     | 90° pneumatic    |
| Air pressure:                | 6-7 bar        | 6-7 bar        | 6-7 bar        | 6-7 bar          | 6-7 bar          |
| Voltage:                     | 24 V - 50 Hz   | 220 V - 50 Hz  | 220 V - 50 Hz  | 220 V - 50 Hz    | 24 V - 50 Hz     |
| Weight:                      | 50 Kg          | 60 Kg          | 60 Kg          | 80 Kg            | 80 Kg            |
| Overall dimensions (LxWxH):  | 700x700x1100mm | 700x700x1100mm | 700x700x1100mm | 1200x750x1350 mm | 1200x750x1350 mn |