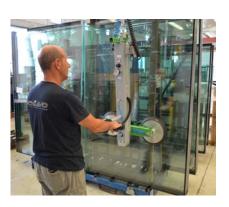

O Wado

MANIPULATORS MANISERIES Schiavo MANI series manipulators allow a fast and safe glass sheets handling inside production facilities.

MANI is the ideal solution to increase productivity and safety on IG lines, straight-line edging machines and other glass processing equipment.

## MANIPULATORS MANI SERIES

- Fast and comfortable equipment to load, rotate and unload glass sheets.
- Equipped with an independent, pneumatic "Venturi" vacuum pump, with compressed air feed.
- Pneumatic rotation 90° or electric rotation 200°.
- Safety system which does not allow the operator to unload the glass sheet, unless the glass leans on a surface.
- Safety tank to guarantee the hold of the glass and acoustic alarm, to warn the opera tor when to lift the glass sheet.
- All commands, including the crane hoist controls (optional), on one comfortable console.
- Optional extendable arms.
- Optional crane hoist controls on the console, double speed or variable speed.