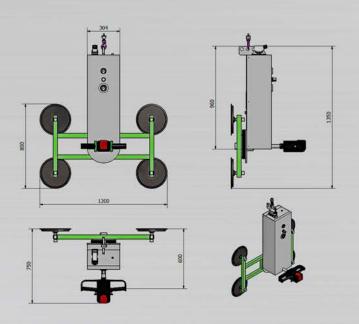

### **Manipulator MANI-4**

### MANIPULATOR MANI-4

| Model                        | MANI-2F        | MANI-2E        | MANI-2E        | MANI-4GEBE       | MANI-4GPBP       |
|------------------------------|----------------|----------------|----------------|------------------|------------------|
| Suction cups:                | 2              | 2              | 2              | 4                | 4                |
| Capacity:                    | 180 Kg         | 180 Kg         | 250 Kg         | 360 Kg           | 360 Kg           |
| Max. glass dimensions (LxH): | 2500x2000 mm   | 2500x2000 mm   | 2500x2000 mm   | 3300x2600 mm     | 3300x2600 mm     |
| Min. glass dimensions (LxH): | 800x350 mm     | 800x350 mm     | 800x350 mm     | 1200x800 mm      | 1200x800 mm      |
| Feed:                        | Compressed air | Compressed air | Compressed air | Compressed air   | Compressed air   |
| Rotation:                    |                | 200° electric  | 200° electric  | 90° electric     | 90° pneumatic    |
| Tilting:                     | (#             | *              | 27             | 90° electric     | 90° pneumatic    |
| Air pressure:                | 6-7 bar        | 6-7 bar        | 6-7 bar        | 6-7 bar          | 6-7 bar          |
| Voltage:                     | 24 V - 50 Hz   | 220 V - 50 Hz  | 220 V - 50 Hz  | 220 V - 50 Hz    | 24 V - 50 Hz     |
| Weight:                      | 50 Kg          | 60 Kg          | 60 Kg          | 80 Kg            | 80 Kg            |
| Overall dimensions (LxWxH):  | 700x700x1100mm | 700x700x1100mm | 700x700x1100mm | 1200x750x1350 mm | 1200x750x1350 mn |