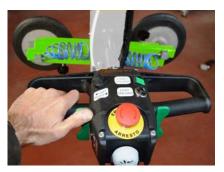

SCHIAN

Consolle

## MANIPULATORS MANI SERIES

- Fast and comfortable equipment to load, rotate and unload glass sheets.
- Equipped with an independent, pneumatic "Venturi" vacuum pump, with compressed air feed.
- Pneumatic rotation 90° or electric rotation 200°.
- Safety system which does not allow the operator to unload the glass sheet, unless the glass leans on a surface.
- Safety tank to guarantee the hold of the glass and acoustic alarm, to warn the opera tor when to lift the glass sheet.
- All commands, including the crane hoist controls (optional), on one comfortable console.
- Optional extendable arms.
- Optional crane hoist controls on the console, double speed or variable speed.