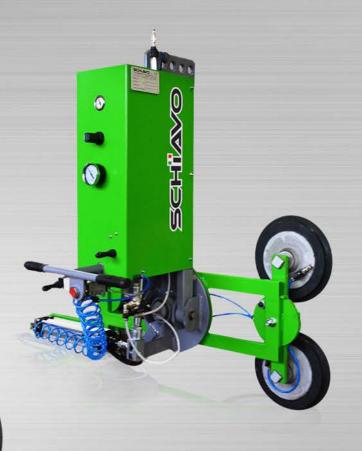

### **Manipulator MANI-4**

## MANIPULATORS MANI SERIES

- Fast and comfortable equipment to load, rotate and unload glass sheets.
- Equipped with an independent, pneumatic "Venturi" vacuum pump, with compressed air feed.
- Pneumatic rotation 90° or electric rotation 200°.
- Safety system which does not allow the operator to unload the glass sheet, unless the glass leans on a surface.
- Safety tank to guarantee the hold of the glass and acoustic alarm, to warn the opera tor when to lift the glass sheet.
- All commands, including the crane hoist controls (optional), on one comfortable console.
- Optional extendable arms.
- Optional crane hoist controls on the console, double speed or variable speed.

# MANIPULATORS MANI SERIES

- Equipped with an independent, pneumatic "Venturi" vacuum pump, with compressed air feed.
- Electric or pneumatic rotation 90° (clockwise and counter-clockwise) and electric or pneumatic tilting 90°.
- Safety system which does not allow the operator to unload the glass sheet, unless the glass leans on a surface.
- Safety tank to guarantee the hold of the glass and acoustic alarm, to warn the operator when to lift the glass sheet.
- Quick release by an air compressed flow.
- All commands, including the crane hoist controls (optional), on one comfortable console.
- Optional extendable arms.
- Optional crane hoist controls on the console, double speed or variable speed.