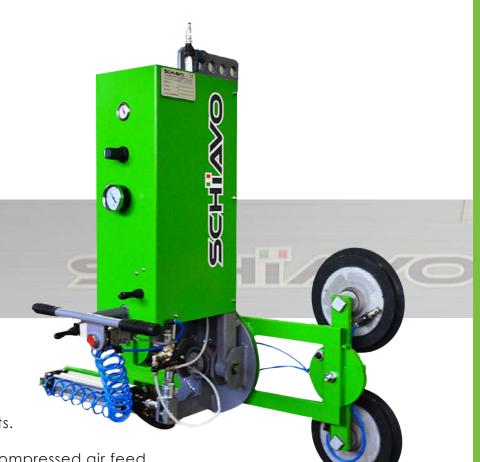

## MANIPULATORS MANI SERIES

- Fast and comfortable equipment to load, rotate and unload glass sheets.
- Equipped with an independent, pneumatic "Venturi" vacuum pump, with compressed air feed.
- Pneumatic rotation 90° or electric rotation 200°.
- Safety system which does not allow the operator to unload the glass sheet, unless the glass leans on a surface.
- Safety tank to guarantee the hold of the glass and acoustic alarm, to warn the opera tor when to lift the glass sheet.
- All commands, including the crane hoist controls (optional), on one comfortable console.
- Optional extendable arms.
- Optional crane hoist controls on the console, double speed or variable speed.

# MANIPULATORS MANI SERIES

- Equipped with an independent, pneumatic "Venturi" vacuum pump, with compressed air feed.
- Electric or pneumatic rotation 90° (clockwise and counter-clockwise) and electric or pneumatic tilting 90°.
- Safety system which does not allow the operator to unload the glass sheet, unless the glass leans on a surface.
- Safety tank to guarantee the hold of the glass and acoustic alarm, to warn the operator when to lift the glass sheet.
- Quick release by an air compressed flow.
- All commands, including the crane hoist controls (optional), on one comfortable console.
- Optional extendable arms.
- Optional crane hoist controls on the console, double speed or variable speed.

#### MANIPULATOR MANI-2