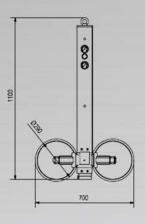

#### MANIPULATOR MANI-2

### MANIPULATOR MANI-4

| Model                        | MANI-2F        | MANI-2E        | MANI-2E        | MANI-4GEBE       | MANI-4GPBP       |
|------------------------------|----------------|----------------|----------------|------------------|------------------|
| Suction cups:                | 2              | 2              | 2              | 4                | 4                |
| Capacity:                    | 180 Kg         | 180 Kg         | 250 Kg         | 360 Kg           | 360 Kg           |
| Max. glass dimensions (LxH): | 2500x2000 mm   | 2500x2000 mm   | 2500x2000 mm   | 3300x2600 mm     | 3300x2600 mm     |
| Min. glass dimensions (LxH): | 800x350 mm     | 800x350 mm     | 800x350 mm     | 1200x800 mm      | 1200x800 mm      |
| Feed:                        | Compressed air | Compressed air | Compressed air | Compressed air   | Compressed air   |
| Rotation:                    |                | 200° electric  | 200° electric  | 90° electric     | 90° pneumatic    |
| Tilting:                     | (#             | *              | 27             | 90° electric     | 90° pneumatic    |
| Air pressure:                | 6-7 bar        | 6-7 bar        | 6-7 bar        | 6-7 bar          | 6-7 bar          |
| Voltage:                     | 24 V - 50 Hz   | 220 V - 50 Hz  | 220 V - 50 Hz  | 220 V - 50 Hz    | 24 V - 50 Hz     |
| Weight:                      | 50 Kg          | 60 Kg          | 60 Kg          | 80 Kg            | 80 Kg            |
| Overall dimensions (LxWxH):  | 700x700x1100mm | 700x700x1100mm | 700x700x1100mm | 1200x750x1350 mm | 1200x750x1350 mn |